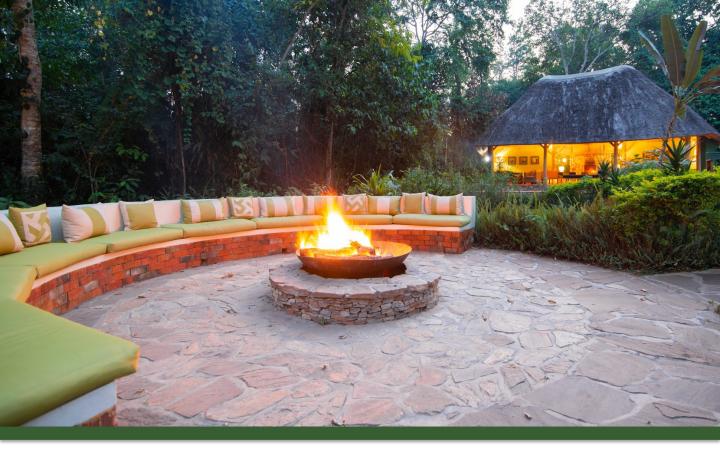

## THE LODGE

- Nine deluxe ensuite forest cottages and one honeymoon cottage with ensuite bedroom, lounge, large terrace and private fire pit. All cottages have private spacious verandas with views into the forest.
- Spacious lounge area with comfortable seating, sit up bar with excellent wines and cocktails, restaurant offering local and international cuisine, indoor and outdoor dining area and cozy firepit.
- Wellbeing Spa offering specialist massage therapies, hand and foot treatments.
- Craft shop, Free WIFI in public areas.
- Check in time 2pm, check out 10am speak to reception for special arrangements.