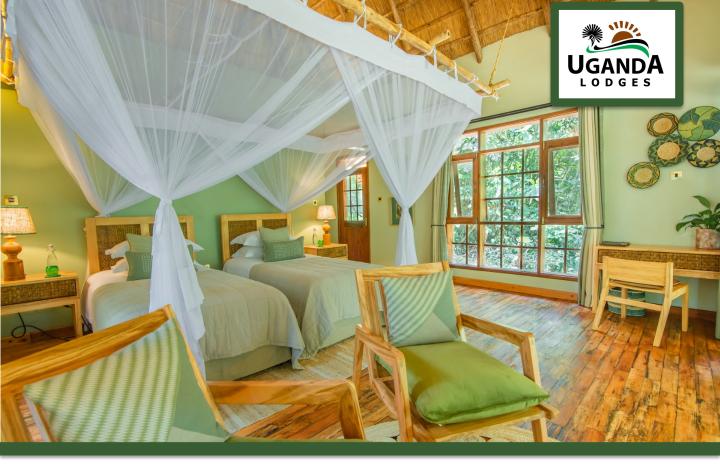

## THE LODGE

- Nine deluxe ensuite forest cottages and one honeymoon cottage with ensuite bedroom, lounge, large terrace and private fire pit. All cottages have private spacious verandas with views into the forest.
- Spacious lounge area with comfortable seating, sit up bar with excellent wines and cocktails, restaurant offering local and international cuisine, indoor and outdoor dining area and cozy firepit.
- Wellbeing Spa offering specialist massage therapies, hand and foot treatments.
- Craft shop, Free WIFI in public areas.
- Check in time 2pm, check out 10am speak to reception for special arrangements.